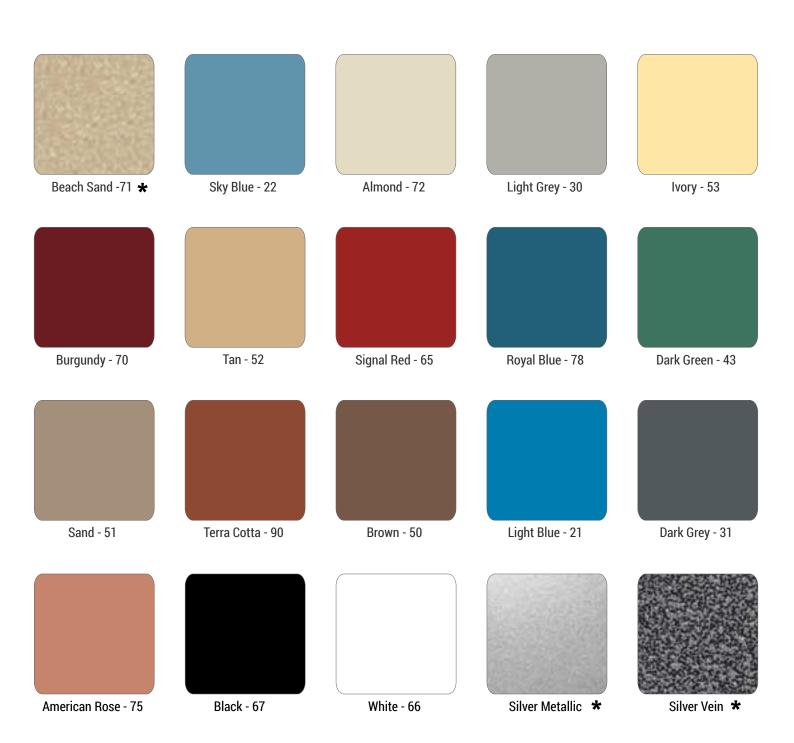

## **Powder Coated Steel Colors**

A powder-coated steel installation offers remarkable quality and durability at an affordable price. A state-of-the-art electrostatic process applies a thermosetting powder coating to an electro-galvanized steel partition, creating an installation that combines the strength of steel with a superior protective finish that resists fading, scuffing and staining. Available in a wide range of contemporary colors and in all four design styles, this material offers both strength and beauty.

## **\*UPCHARGE FOR PREMIUM COLOR**

Colors are printed representations and should only be used as a reference. Please contact us for sample color chips to be mailed. Custom color options available upon request