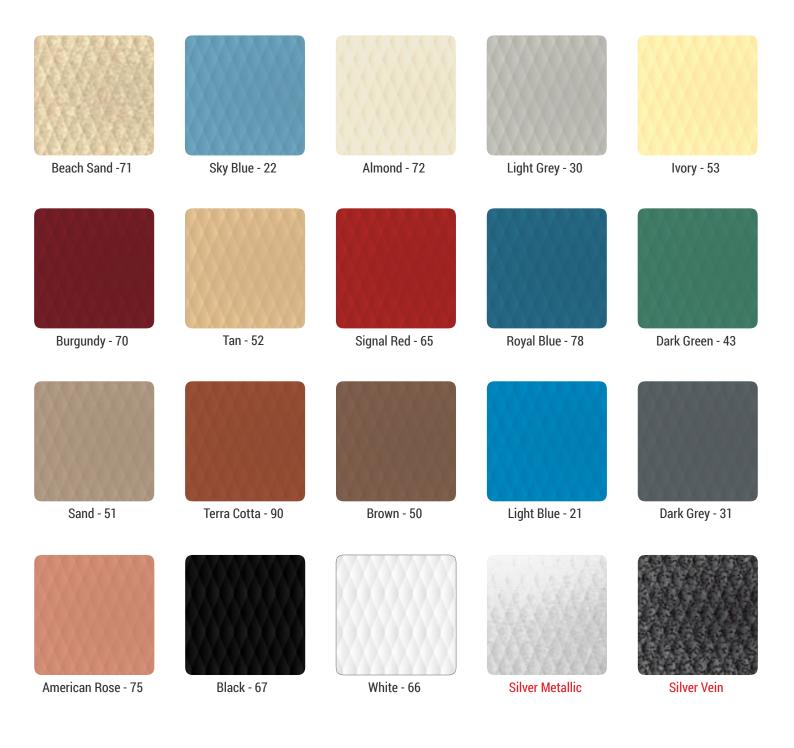

## **Diamond Line Colors**

A unique textured metal with Diamond patterns available in a variety of colors for powder coated steel. A powder-coated steel installation offers remarkable quality and durability at an affordable price. A state-of-the-art electrostatic process applies a thermosetting powder coating to an electro-galvanized diamond textured steel partition, creating an installation that combines the strength of steel with a superior protective finish that resists fading, scuffing and staining. The same diamond patterned texture is available in our high quality durable Stainless Steel component. This attractive, durable material will suit any washroom design.

Colors are printed representations and should only be used as a reference. Please contact us for sample color chips to be mailed. Custom color options available upon request

- € (516) 623-0222 ⊕ www.
  ♣ (516) 623-5809 ⊠ info@
  - www.allamericanmetal.cominfo@allamericanmetal.com