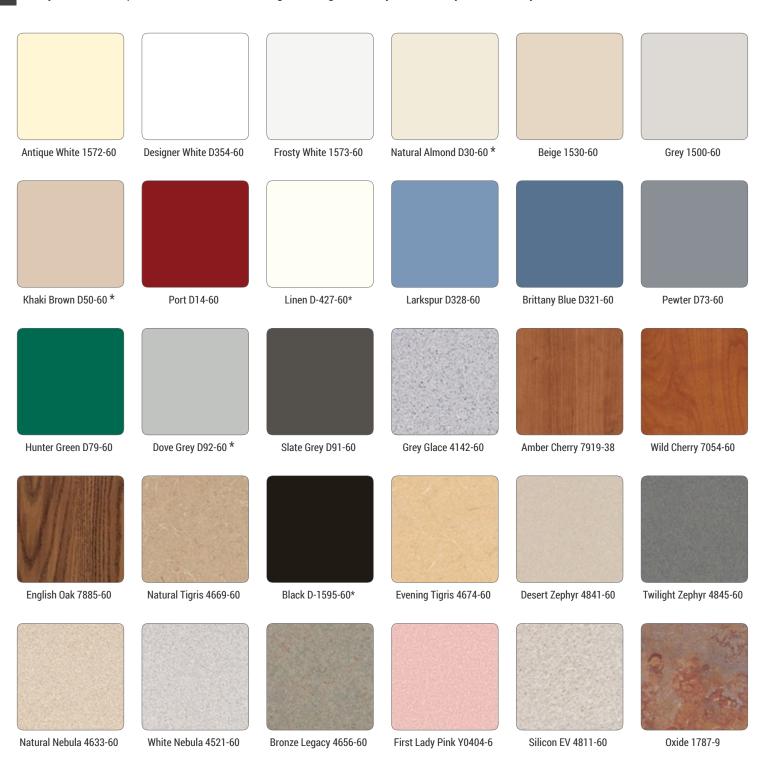

## **Phenolic Colors**

An incredibly strong material that can withstand the abuse associated with heavy washroom traffic, solid phenolic core is a great option for any project. This material is resistant to water, staining and impact, enabling it to stand up to high-volume usage. Available in an incredible array of colors and patterns, this material offers great design flexibility that will stay beautiful for years.

\*Available In Color-Thru Phenolic Custom color options available upon request

Colors are printed representations and should only be used as a reference. Please contact us for sample color chips to be mailed.