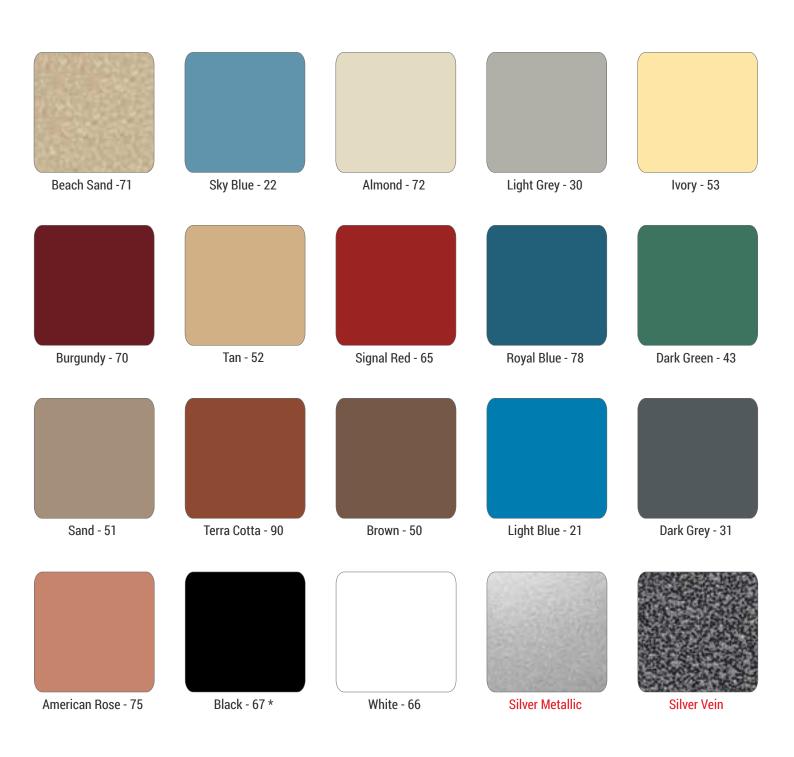

## **Powder Coated Steel Colors**

A powder-coated steel installation offers remarkable quality and durability at an affordable price. A state-of-the-art electrostatic process applies a thermosetting powder coating to an electro-galvanized steel partition, creating an installation that combines the strength of steel with a superior protective finish that resists fading, scuffing and staining. Available in a wide range of contemporary colors and in all four design styles, this material offers both strength and beauty.

Colors are printed representations and should only be used as a reference. Please contact us for sample color chips to be mailed. Custom color options available upon request