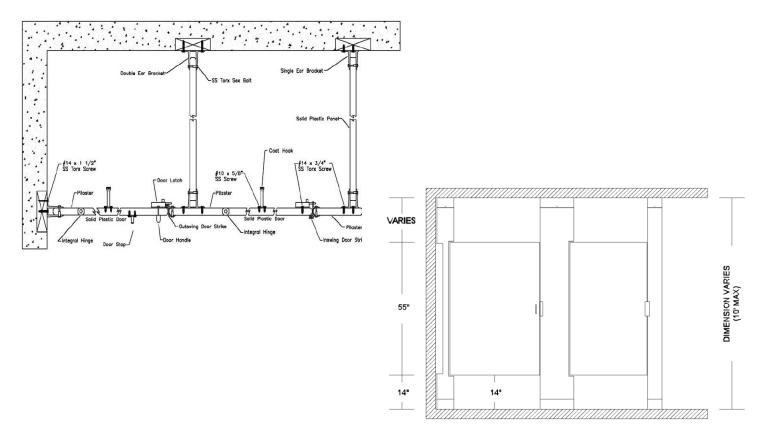

## MATERIALS

All doors to be 1" thick by 55" high - All edges machine finished w/ 1/4" radius

All panels to be 1" thick by 55" high - All edges machine finished w/ 1/4" radius

All pilasters to be 1" thick - All edges machine finished w/ 1/4" radius >>Note!- Maximum Ceiling Height = 10'-0" (120")

All shoes at floor to be 3" high fabricated from 20 gauge type 304 stainless steel w/#4 finish OR one-piece molded plastic

All shoes at ceiling to be 4" high fabricated from 20 gauge type 304 stainless steel w/ #4 finish

All brackets to be 54" high and made of extruded PVC plastic (color to match panels) OR

 $1 \frac{1}{2}$ " stirrup type brackets made from extruded aluminum w/ clear anodized finish (3 per connection) All fasteners to be stainless steel tamper proof security type screws.

<u>HINGES</u>: Doors are fabricated with an integral hinge system consisting of a pilaster machined to accept a door and hinge mechanism with no exposed metal parts. Integral hinges consist of a two piece cammed nylon pin at bottom of door and one 4" nylon pin at the top of door. Nylon pins are secured in place with stainless steel pins. <u>Alternate</u> hinges to be 8" high wrap around type made from extruded aluminum w/ clear anodized finish. Hinges are designed for easy adjustment in the field to either a fully closed or partially opened position.

**DOOR HARDWARE**: Strike/keeper to be a heavy duty 6" high clear anodized aluminum extrusion with sound dampening rubber insert. ADA compliant slide latch to be clear anodized aluminum with a black anodized sliding insert. Slide latch to be equipped with angle bar for emergency access. Each door to be supplied with one chrome plated zamac coat hook with bumper. Each handicap door shall be supplied with one chrome plated zamac pull handle.